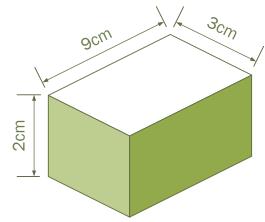

## Six a day

Work out the volume of this cuboid.

Put these numbers into order starting with the smallest.